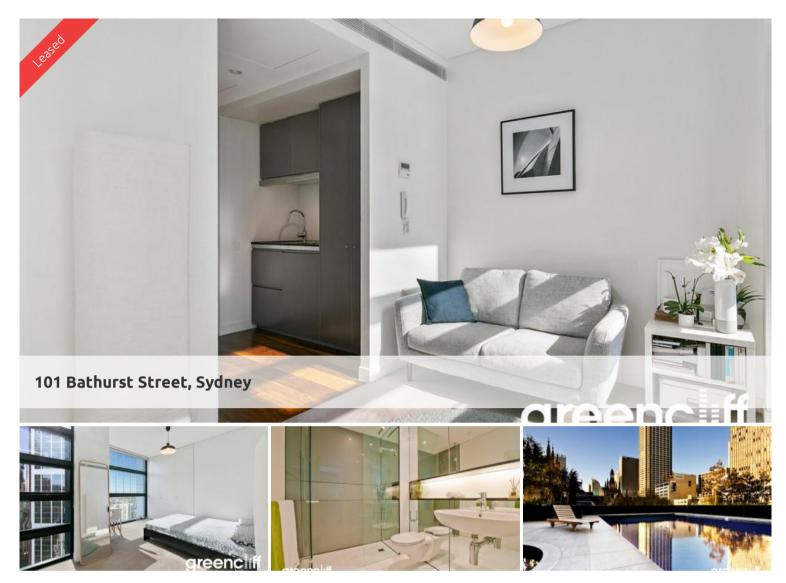

## Spacious Dual Keyed Studio

Unfurnished studio apartment located in the sought after Lumiere Residences.

The studio features:

- Built in wardrobe
- Modern kitchen & bathroom facilities
- Shared laundry with only one other apartment
- Electricity included in your rent.
- Ducted air conditioning

- Full access to Club Lumiere and building facilities Facilities include access to spectacular indoor/outdoor 50 meter pool, sauna, spa, gym, function room & 2 cinemas.

\*\*Photos may indicative

The above information provided has been furnished to us by the vendor/s. We have not verified whether or not that information is accurate and do not have any belief in one way or the other in its accuracy. We do not accept any responsibility to any person for its accuracy and do no more than pass it on. All interested parties should make and rely upon their own inquiries in order to determine whether or not this information is in fact accurate.

🛏 1 🔊 1

| Ргісе            | Level 35   \$690 PW   Deposit<br>Taken |
|------------------|----------------------------------------|
| Property<br>Type | Rental                                 |
| Property ID7262  |                                        |