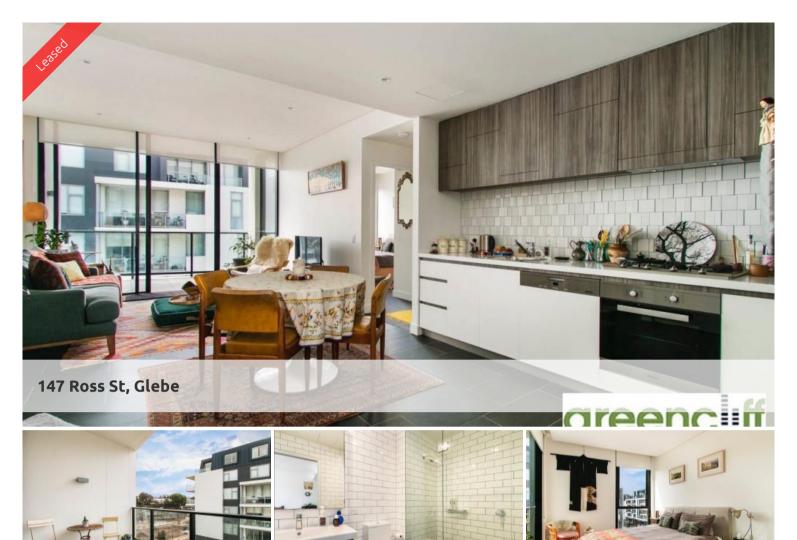

## \*\*LEASED, More properties Needed call 0419 777 239 for an individual approach to management \*\*

Situated in the sought-after Harold Park estate is this low-upkeep apartment offers a generous layout, quality furnishing and ample space.

- Spacious one bedroom fully furnished apartment with all the modern facilities
- Meticulous presentation with cosy furnishings clean light and airy
- Large bedroom w/ built-in, high ceilings and ample storage
- Modern stone kitchen with Miele appliances includes dishwasher and microwave
- Sleek bathroom with free standing shower and plenty of storage
- Spacious living and dining spaces with flow to the balcony
- Study nook great for working from home
- Internal laundry with washer and dryer
- Oversized storage cage, air-con ducted system
- Lift access to unit and intercom, ample storage with linen press
- 200m to buses, light rail, Tramsheds Shopping and dining precinct
- Jubilee Park with views to the Harbour and Pyrmont Bridges, spectacular scenic walks at night
- Storage cage