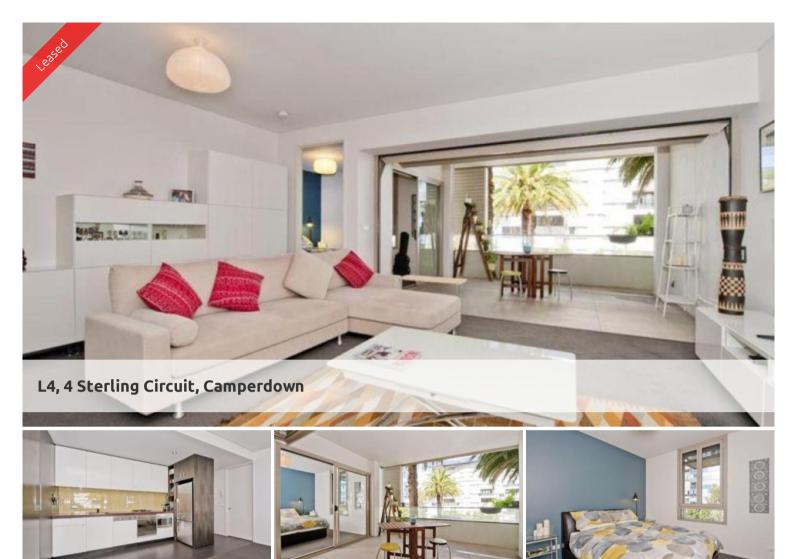

CONTACT AGENT "VIE 2" FABULOUS ONE BEDROOM WITH PARKING!!

Superbly positioned within "Vie 2" is this fabulous one bedroom apartment boasting a tranquil leafy outlook. Features include:

- Modern open plan kitchen (gas cook top, dishwasher, refrigerator included), sleek bathroom

- Spacious combined lounge / dining area, internal laundry facilities including washing machine and dryer

- Generous bedroom with built-in wardrobes, loads of storage
- Lovely balcony with leafy outlook
- 1 Security Car Space

Being in The City Quarter Complex you will be able to enjoy the free, unlimited access to your choice of a 50 metre outdoor or 25m indoor pool and two gymnasiums. The complex also has 24 hour security, a Japanese restaurant, cafe & convenience store.