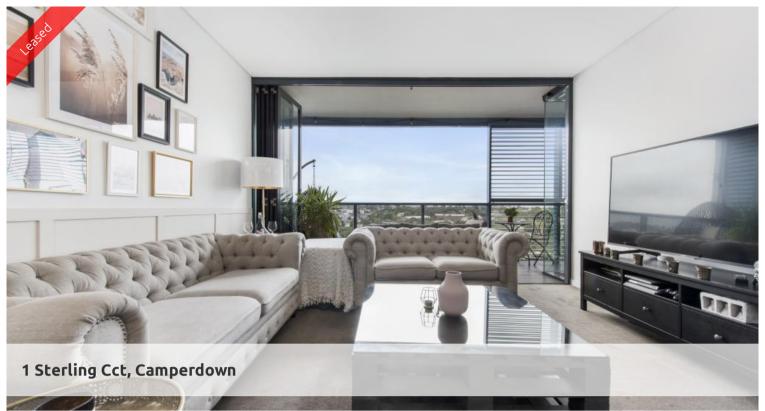

## LEASED MORE PROPERTIES NEEDED

\*\* LEASED FOR A RECORD PRICE \*\*\*

Occupying an elevated site on the corner of Booth Street and Pyrmont Bridge Road, Camperdown, Trio is a bold and brilliant addition to the landscape.

## Apartment features:

- Spacious living area boasting tranquil leafy outlook, level 9 location with loads of privacy
- Views that span to the Blue Mountains and beyond
- Galley kitchen with Smeg gas appliances and soft close drawers cook top, dishwasher and microwave included
- Custom cabinetry bar area
- Private loggia with timber decking and louvers, ideal for alfresco entertaining with gas bayonet
- Large bedroom with built-in wardrobe, light and airy throughout
- Sleek Bathroom with separate large bath and separate shower
- Ducted air conditioning, high ceilings
- Undercover parking space with storage cage directly behind, visitor parking, lift access