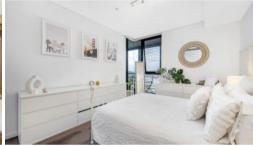

## Apartment features:

- Spacious living area boasting tranquil leafy outlook, level 9 location with loads of privacy
- Views that span to the Blue Mountains and beyond
- Galley kitchen with Smeg gas appliances and soft close drawers cook top, dishwasher and microwave included
- Custom cabinetry bar area
- Private loggia with timber decking and louvers, ideal for alfresco entertaining with gas bayonet
- Large bedroom with built-in wardrobe, light and airy throughout
- Sleek Bathroom with separate large bath and separate shower
- Ducted air conditioning, high ceilings
- Undercover parking space with storage cage directly behind, visitor parking, lift access