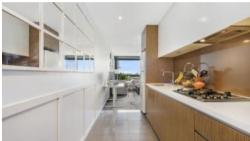

## Apartment features:

- Spacious living area boasting tranquil leafy outlook, level 9 location with loads of privacy
- Views that span to the Blue Mountains and beyond
- Galley kitchen with Smeg gas appliances and soft close drawers cook top, dishwasher and microwave included
- Custom cabinetry bar area
- Private loggia with timber decking and louvers, ideal for alfresco entertaining with gas bayonet
- Large bedroom with built-in wardrobe, light and airy throughout
- Sleek Bathroom with separate large bath and separate shower
- Ducted air conditioning, high ceilings
- Undercover parking space with storage cage directly behind, visitor parking, lift access