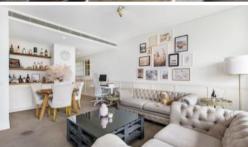

## Apartment features:

- Spacious living area boasting tranquil leafy outlook, level 9 location with loads of privacy
- Views that span to the Blue Mountains and beyond
- Galley kitchen with Smeg gas appliances and soft close drawers cook top, dishwasher and microwave included
- Custom cabinetry bar area
- Private loggia with timber decking and louvers, ideal for alfresco entertaining with gas bayonet
- Large bedroom with built-in wardrobe, light and airy throughout
- Sleek Bathroom with separate large bath and separate shower
- Ducted air conditioning, high ceilings
- Undercover parking space with storage cage directly behind, visitor parking, lift access