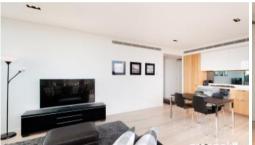

- Ducted air conditioning
- Loggia for indoor/outdoor living
- Fridge and washer/dryer included
- European kitchen appliances/stone bench tops
- The latest bathroom fittings and design
- Selection of timber/tiled flooring to the living areas/carpeted bedrooms
- Parking space to selected apartments
- Security intercom system