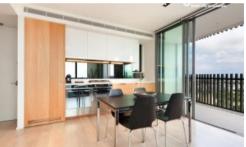

- Ducted air conditioning
- Loggia for indoor/outdoor living
- Fridge and washer/dryer included
- European kitchen appliances/stone bench tops
- The latest bathroom fittings and design
- Selection of timber/tiled flooring to the living areas/carpeted bedrooms
- Parking space to selected apartments
- Security intercom system