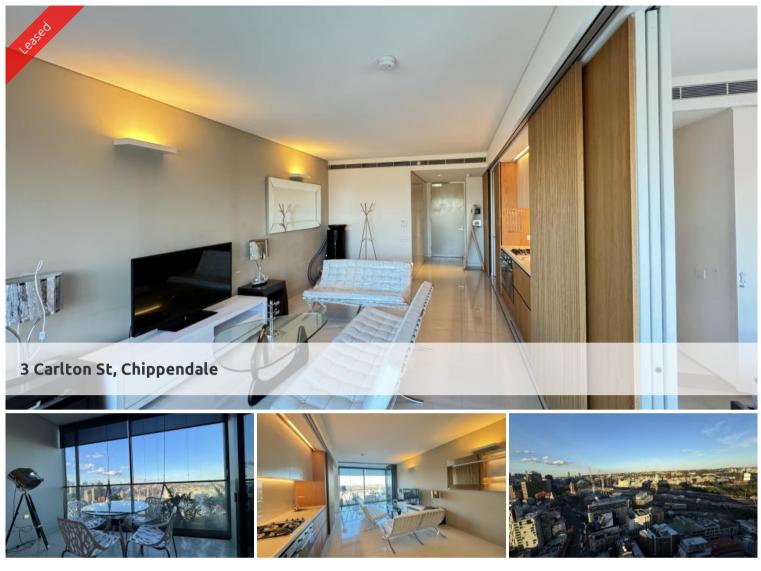

## MODERN & LUXURY TWO BEDROOMS WITH STUNNING VIEWS IN CENTRAL PARK

## Please meet at our office at 5 Carlton St, Chippendale a few minutes before to register and inspect.

One Central Park is inner city living at its best!

Enjoy the convenience of shopping, entertainment, dining and transport right at your doorstep. Built around a beautiful park and draped in a living vertical garden, One Central Park is the perfect combination of luxury meeting nature.

Rich in amenities, this Central Park features:

- New luxury apartments with stainless steel appliances
- Tile floor
- Security building with 24 hour concierge
- Fitness centre with pool, gymnasium & spa
- 6 star green rated development
- 5 level shopping centre with Woolworths
- City, district or park views from all apartments
- Fridge and washer/dryer included
- More than 30,000sqm of surrounding park and public space.