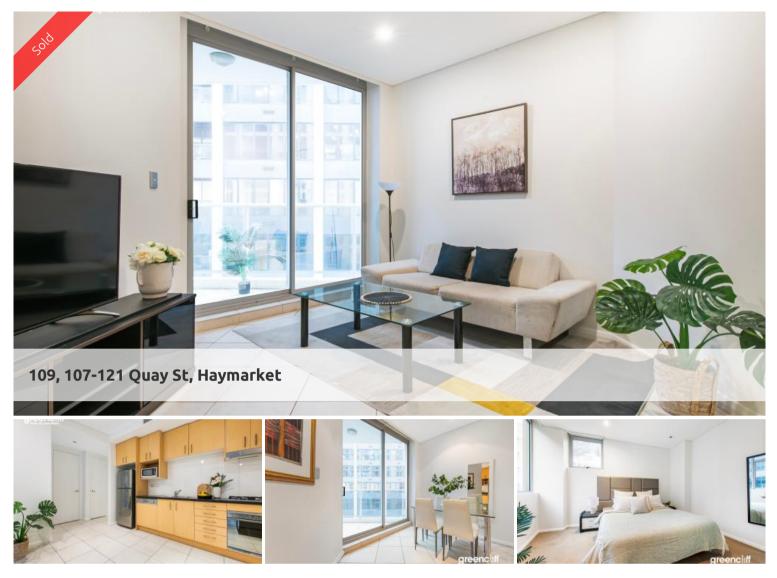

## Exceptional Lifestyle or Investment Opportunity in a Prime City Location

Set on the 14th floor of the 'Harmony' security building, this bright and contemporary apartment offers a streamlined lifestyle or a lucrative investment opportunity. Boasting a spacious design and access to premium facilities, the property is ideally positioned for those seeking convenience in the heart of the city.

The generous living area opens onto a private, sheltered balcony, providing a serene space for relaxation. Residents can enjoy a fully equipped gym, as well as spa, sauna, and heated swimming pool facilities, delivering resort-style comfort within the complex.

Property Highlights:

- \* Freshly painted throughout
- \* Generous living space opening to a private, sheltered balcony
- \* Gourmet kitchen featuring SMEG appliances, gas cooking, and granite benchtops
- \* Separate dining area opening to a second sheltered balcony
- \* Spacious bedroom with built-ins
- \* Full-sized sleek bathroom and concealed internal laundry
- \* Secure car space

\* Resort-style amenities, including a heated swimming pool, spa, sauna, and fully equipped gym

- \* Secure building with full-time concierge and comprehensive security
- \* Exceptional location, just moments from Central Station, UTS, and local shops and dining options
- \* Short stroll to Darling Harbour, the CBD, and a variety of entertainment venues