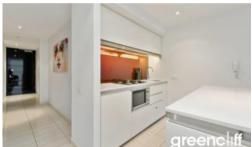

## GRAND 1 BED APARTMENT INNER CITY

Step into this grand One Bedroom Furnished apartment on level 18 in the sought after Lumiere Residences.

Features of this property include:

- Large combined lounge & dining area
- Gourmet kitchen featuring gas cooking, fridge, dishwasher and microwave
- Double sized bedroom with walk in robe
- Chic bathroom
- Internal laundry
- Parking at additional \$70pw