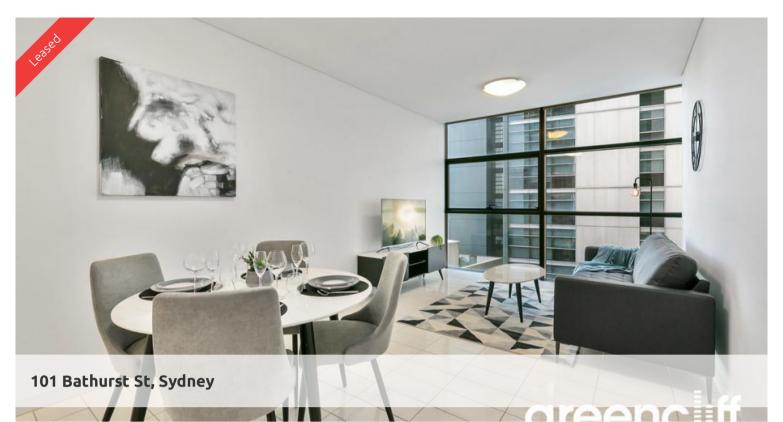

## GRAND 1 BED APARTMENT INNER CITY

Step into this grand One Bedroom Furnished apartment on level 18 in the sought after Lumiere Residences.

Features of this property include:

- Large combined lounge & dining area
- Gourmet kitchen featuring gas cooking, fridge, dishwasher and microwave
- Double sized bedroom with walk in robe
- Chic bathroom
- Internal laundry
- Parking at additional \$70pw

Click here to watch videos - https://youtu.be/BXBVnotlneU

The Lumiere Residence boasts:

- Great CBD location with everything at your doorstep
- 24 hour concierge/security
- Club Lumiere, featuring, gym, 50 metre pool, spa, sauna steam room, sauna, movie room, yoga/dance room.