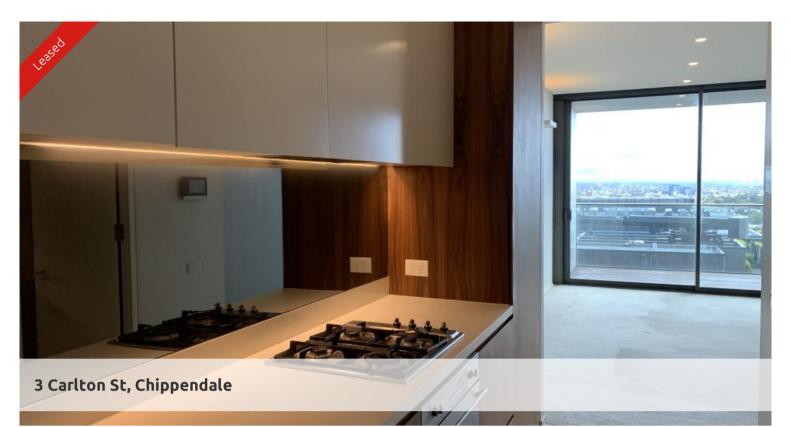

## MODERN STUDIO WITH BILLS INCLUDED IN CENTRAL PARK

Please meet at our office at 5 Carlton St, Chippendale a few minutes before to register and inspect.

One Central Park is inner city living at its best!

Rich in amenities, this Central Park features:

- New luxury apartments with stainless steel appliances
- Timber floor
- Security building with 24 hour concierge
- Fitness centre with pool, gymnasium & spa
- 6 star green rated development
- 5 level shopping centre with Woolworths
- City, district or park views from all apartments
- Fridge and washer/dryer included
- More than 30,000sqm of surrounding park and public space.