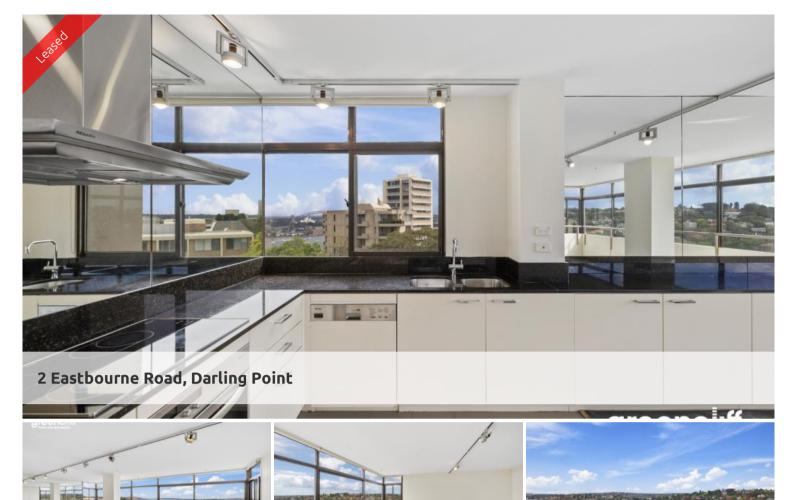

Be very impressed with this stunning North facing 3 bedroom apartment with 270° views of Sydney Harbour and beyond.

## Property features:

- Huge combined lounge and dining area, near new painted with carpet
- Open plan kitchen with Miele kitchen appliances including dishwasher
- 3 double sized bedroom main with ensuite bathroom
- Large internal laundry
- Secure lock up garage & car space
- On-site caretaker.