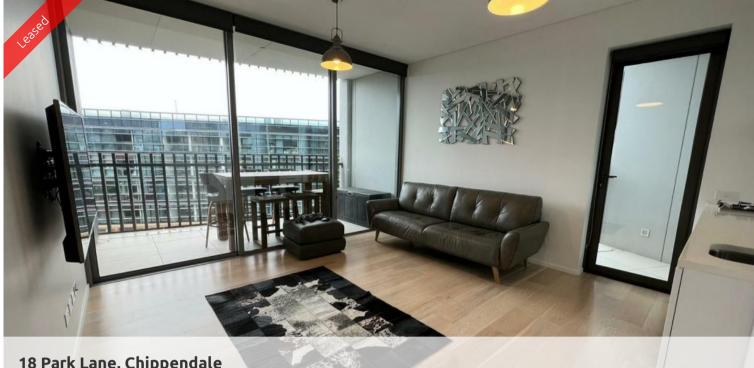

# 18 Park Lane, Chippendale

# MODERN & FURNISHED ONE BEDROOM IN CENTRAL PARK

Located at Central Park Chippendale, The Mark has direct access to a fully equipped gymnasium, an elevated outdoor pool and on your doorstep is an expansive tree lined park named Chippendale Green. Fashionable retail outlets, a Woolworths supermarket and various cafes and eateries such as Din Tai Fung available to your heart's content.

Moments to Central station, buses and surrounding Universities makes living at Central Park the ultimate in downtown living.

The Mark is the ultimate lifestyle precinct.

The apartments boast intelligent and lifestyle-savvy interiors, features

- Ducted air conditioning
- Loggia for indoor/outdoor living
- Fridge and washer/dryer included
- European kitchen appliances/stone bench tops
- The latest bathroom fittings and design
- Selection of timber/tiled flooring to the living areas/carpeted bedrooms
- Security intercom system