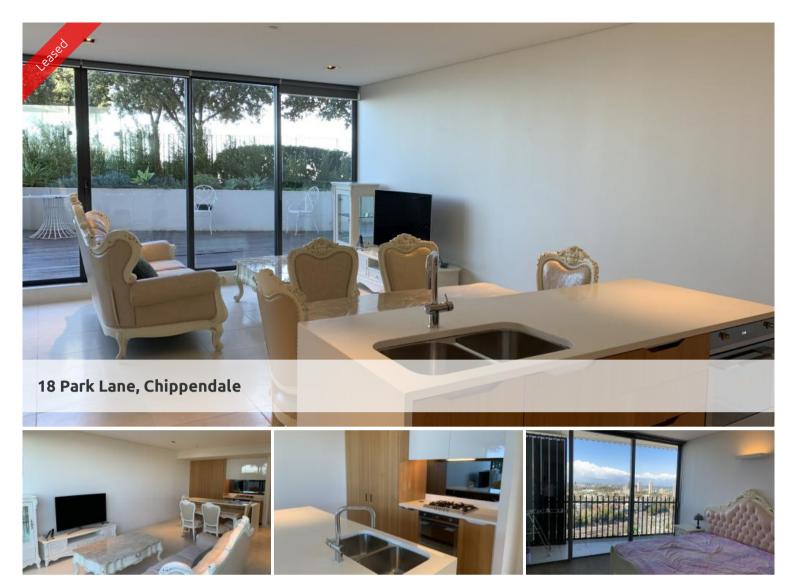

## MODERN & FURNISHED TWO BEDROOMS APARTMENT WITH A BIG COURTYARD & STUNNING VIEWS IN CENTRAL PARK

Located at Central Park Chippendale, The Mark has direct access to a fully equipped gymnasium, an elevated outdoor pool and on your doorstep is an expansive tree lined park named Chippendale Green. Fashionable retail outlets, a Woolworths supermarket and various cafes and eateries such as Din Tai Fung available to your heart's content.

Moments to Central station, buses and surrounding Universities makes living at Central Park the ultimate in downtown living.

The Mark is the ultimate lifestyle precinct.

The apartments boast intelligent and lifestyle-savvy interiors, features

- Ducted air conditioning
- Loggia for indoor/outdoor living

🔚 2 🔊 2 🖨 2

Price Level 24 | DEPOSIT TAKEN -INSPECTION CANCELED

Property Type Property 7223