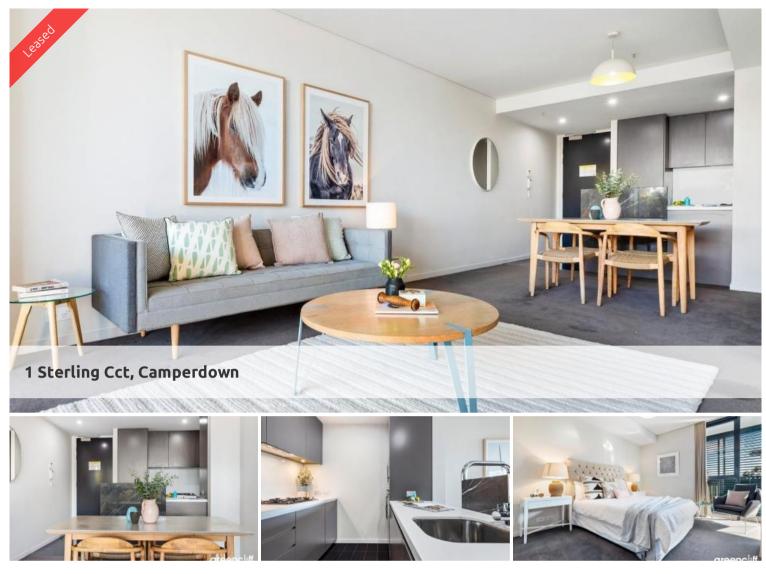

## "TRIO" ONE BEDROOM APARTMENT WITH CAR SPACE!

Occupying an elevated site on the corner of Booth Street and Pyrmont Bridge Road, Camperdown, Trio is a bold and brilliant addition to the landscape.

Trio is just a 10-minute bus ride to Sydney CBD, with major universities, RPA Hospital, Tramsheds, Jubilee Park, Broadway Shopping Centre, Annandale shopping village and transport all within walking distance.

Apartment features:

- Spacious living area boasting tranquil leafy outlook
- Modern open plan kitchen with gas cook top and dishwasher
- Private loggia with timber deck, ideal for alfresco entertaining, tranquil outlook
- Large bedroom with built-in wardrobe, light and airy throughout
- Internal laundry
- Bathroom with separate bath and shower
- Undercover security car space
- Ducted air conditioning
- Apartment to Be Painted!