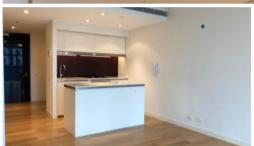

This apartment features:-

- Spacious combined lounge and dining area
- Open plan kitchen with European gas cooking, Stone benchtop and drawer dishwasher
- Double sized bedroom with built-in wardrobes
- Floor to ceiling windows
- Internal laundry with dryer
- Generous study area
- Air conditioned, intercom system
- Secure parking space