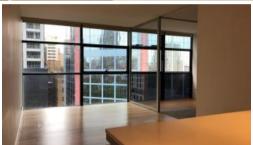

This apartment features:-

- Spacious combined lounge and dining area
- Open plan kitchen with European gas cooking, Stone benchtop and drawer dishwasher
- Double sized bedroom with built-in wardrobes
- Floor to ceiling windows
- Internal laundry with dryer
- Generous study area
- Air conditioned, intercom system
- Secure parking space