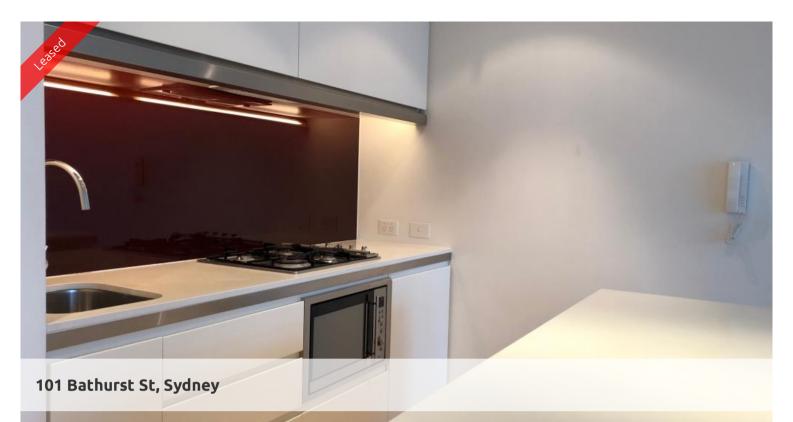

This apartment features:-

- Spacious combined lounge and dining area
- Open plan kitchen with European gas cooking, Stone benchtop and drawer dishwasher
- Double sized bedroom with built-in wardrobes
- Floor to ceiling windows
- Internal laundry with dryer
- Generous study area
- Air conditioned, intercom system
- Secure parking space