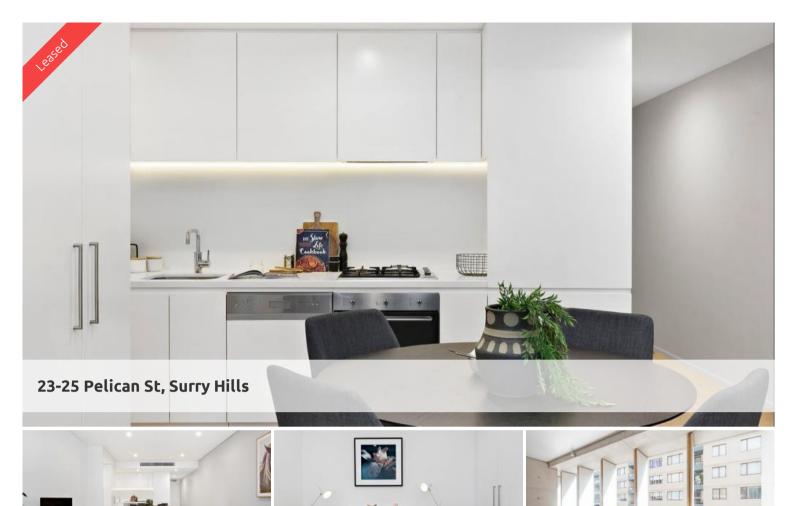

Move to The Pelican and place yourself at the centre of Sydney's most vibrant city village.

- Floor to ceiling glass windows
- Open plan living and dining area
- Modern kitchen featuring gas cooking, dishwasher
- Chic bathrooms
- Double sized bedroom with built in cupboards
- Internal laundries are cleverly concealed and smart storage is designed for practicality