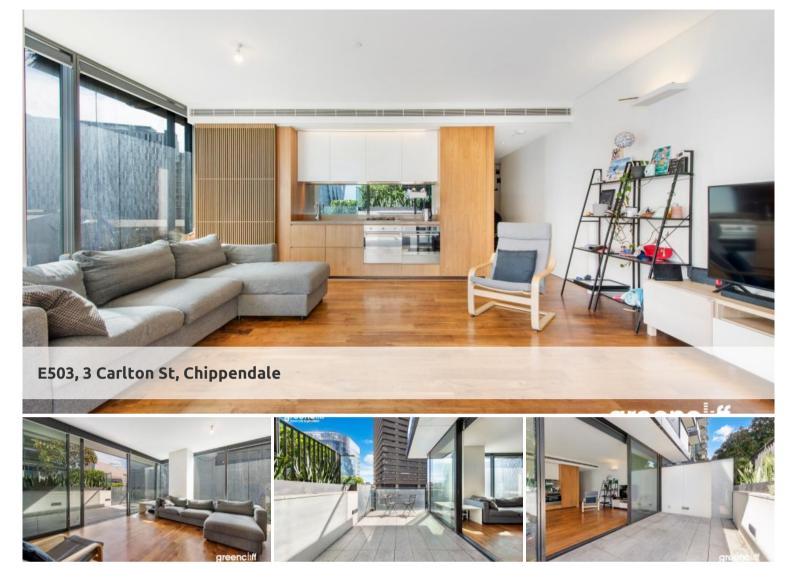

## Iconic Luxury Living with Unbeatable Flexibility at One Central Park

Welcome to a rare opportunity at the heart of Sydney's most vibrant urban village! This versatile property combines a one-bedroom apartment with an adjoining studio, giving you endless options - live in one and rent the other, lease both separately, or merge them into a lavish two-bedroom home. Nestled in the award-winning One Central Park, this property is the ultimate fusion of nature and world-class architecture, with rooftop gardens, cutting-edge design, and unparalleled city living at your doorstep. Restaurants, bars, shopping, and entertainment are all part of your everyday playground!

## Property Highlights:

- Desirable corner apartment with minimal common walls
- Configured with one massive one-bedroom and a studio apartment  $% \left( 1\right) =\left( 1\right) \left( 1\right) +\left( 1\right) \left( 1\right) \left( 1\right) +\left( 1\right) \left( 1\right)$
- Stunning views of the Chippendale's vistas from both living and bedroom
- Warm color palette design with plush carpeted bedrooms
- Gas kitchen with stone bench top, built-in microwave oven, dishwasher, and plenty of storage cabinets
- Open plan living and kitchen with an airy ambiance
- Full length balcony perfect for entertaining
- Massive bedroom with full built-ins
- Secure building with lift access, intercom entry, concierge service, and ducted A/C  $\,$
- Exclusive residents-only access to resort-style amenities, including a gym, an outdoor swimming pool and communal rooftop area