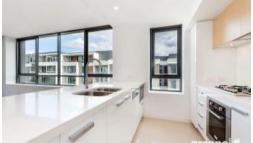

### Features Include:

- -Light filled spacious interiors offer a sleek modern design
- -Combined lounge/dining flows effortlessly to outdoor living
- -Gourmet gas kitchen finished with a Caesar Stone breakfast bar
- -Luxuriously spaced bedrooms with built-ins
- -Master bedroom features stylish ensuite
- -Sleek contemporary main bathroom appointed with quality fittings
- -Oversized entertainers terrace flows from living area and bedrooms
- -Concealed internal laundry with dryer, ducted air conditioning
- -Single car space in secure underground car park.
- \*Please note, images shown are indicatives only