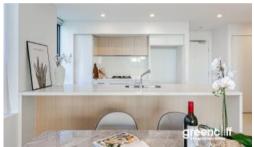

### Features Include:

- -Light filled spacious interiors offer a sleek modern design
- -Combined lounge/dining flows effortlessly to outdoor living
- -Gourmet gas kitchen finished with a Caesar Stone breakfast bar
- -Luxuriously spaced bedrooms with built-ins
- -Master bedroom features stylish ensuite
- -Sleek contemporary main bathroom appointed with quality fittings
- -Oversized entertainers terrace flows from living area and bedrooms
- -Concealed internal laundry with dryer, ducted air conditioning
- -Single car space in secure underground car park.
- \*Please note, images shown are indicatives only