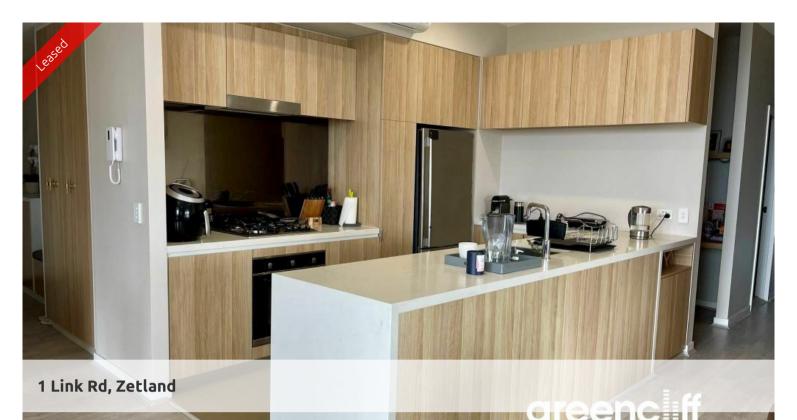

## About the apartment:

- Stunning water views, city fringe skyline, Botany Bay, Brighton, Pyrmont and more
- Entry foyer with custom made storage cabinets and newly installed wood flooring throughout
- Open plan lounge and dining area flows to an entertainer's balcony with superb views, extra high ceilings
- Sleek integrated U shape modern kitchen with gas appliances, stone benches, added storage and stainless steel appliances
- Well appointment and large master bedroom space with walk in wardrobes included custom floor to ceiling shelving. Balcony off bedroom
- Well sized bedrooms with wood floor, air-conditioning and built ins
- Study nook, with custom built desk and storage
- Internal Laundry with Dryer, air conditioning and video intercom security.
- Linen press /storage within, 2 carspace tandem