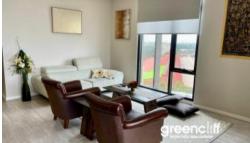

## About the apartment:

- Stunning water views, city fringe skyline, Botany Bay, Brighton, Pyrmont and more
- Entry foyer with custom made storage cabinets and newly installed wood flooring throughout
- Open plan lounge and dining area flows to an entertainer's balcony with superb views, extra high ceilings
- Sleek integrated U shape modern kitchen with gas appliances, stone benches, added storage and stainless steel appliances
- Well appointment and large master bedroom space with walk in wardrobes included custom floor to ceiling shelving. Balcony off bedroom
- Well sized bedrooms with wood floor, air-conditioning and built ins
- Study nook, with custom built desk and storage
- Internal Laundry with Dryer, air conditioning and video intercom security.
- Linen press /storage within, 2 carspace tandem