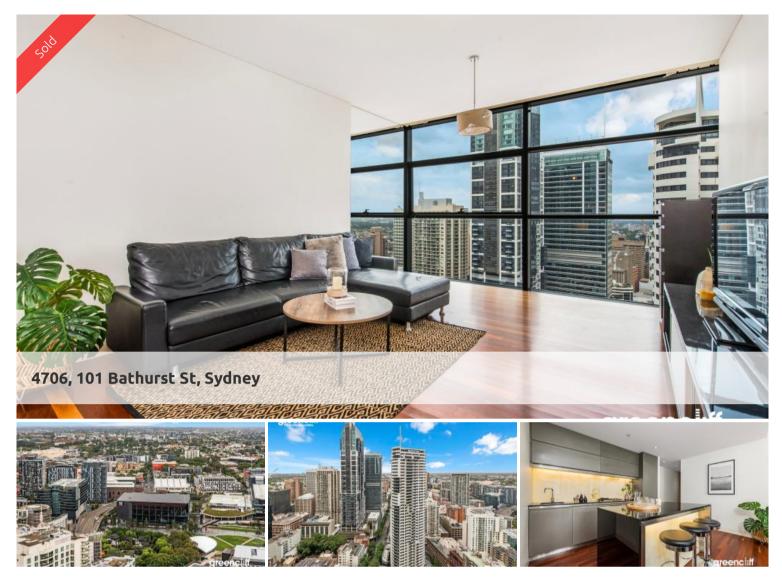

## High Level Two bedroom plus Study with Views

Stunning Two bedroom plus Study/3rd bedroom located high on level 47 of the Lumiere Residences in the heart of the CBD.

Features include:

- Floor to ceiling glass windows over city views
- Modern kitchen featuring gas cooking, dishwasher, microwave and fridge
- 2 bathroom including ensuite in Master Bedroom
- Study room or Guest room
- King sized bedroom with built in cupboards
- Internal laundry
- Secure parking for 1 car and 1 storage