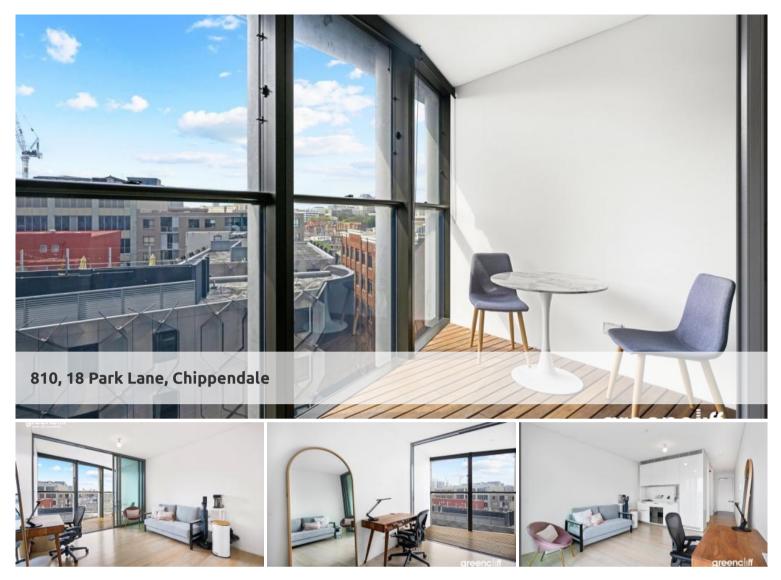

East facing 1 bed suite with parking in Central Park

Apartment 810 is a Smart investment property with parking.

Enjoy the convenience of shopping, entertainment, dining and transport right at your doorstep. Built around a beautiful park, Central Park is the perfect combination of luxury meeting nature.

Inspection is a must, please call Danny Yeung of Greencliff Realty on 0451 836 388.

Property features: -Ducted Air Conditioning -Enclosed balcony -Spa -BBQ -Pool -High standard Gym -24 concierge service and security -First Home Buyer Benefit