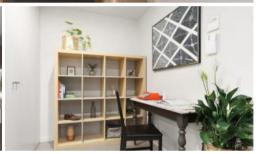

Features of this apartment include;

- Large bedroom with built in wardrobes
- Gourmet kitchen with stainless steel SMEG appliances including dishwasher
- Study area, perfect for small home office
- Dual access bathroom with step less shower and bath
- Internal laundry with clothes dryer
- One security parking space.