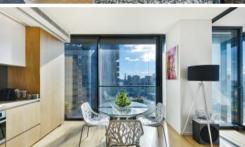

MODERN & STUNNING VIEWS ONE BEDROOM WITH STUDY ROOM IN CENTRAL PARK

Rich in amenities, this Central Park features:

- New luxury apartments with stainless steel appliances
- Timber floor
- Security building with 24 hour concierge
- Fitness centre with pool, gymnasium & spa
- 6 star green rated development
- 5 level shopping centre with Woolworths
- City, district or park views from all apartments
- Fridge and washer/dryer included
- More than 30,000sgm of surrounding park and public space.