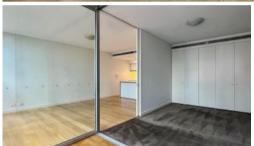

## Spacious East Facing Lumiere Residence

Stunning light filled, east facing one-bedroom unfurnished apartment available in the sought after Lumiere Residence.

The apartment features:

- Roughly 65sqm, with study nook and internal loggia
- Timber flooring throughout, carpeted in the bedroom with built-in robe
- Bathroom facilities with internal laundry
- Modern kitchen with bar fridge, drawer dishwasher, gas cooking top, and convection microwave /  $\mbox{\it oven}$
- Ducted air-conditioning
- 24hrs concierge and security