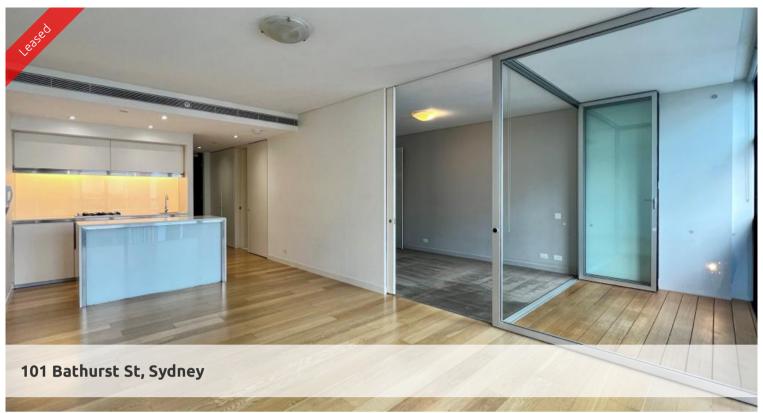

## Spacious East Facing Lumiere Residence

Stunning light filled, east facing one-bedroom unfurnished apartment available in the sought after Lumiere Residence.

The apartment features:

- Roughly 65sqm, with study nook and internal loggia
- Timber flooring throughout, carpeted in the bedroom with built-in robe
- Bathroom facilities with internal laundry
- Modern kitchen with bar fridge, drawer dishwasher, gas cooking top, and convection microwave /  $\mbox{\it oven}$
- Ducted air-conditioning
- 24hrs concierge and security

Full access to Club Lumiere facilities including a spectacular indoor to outdoor 50 meter swimming pool, sauna, spa, steam room, gym separate weights and cardio room, function room and 2 cinemas.

The above information provided has been furnished to us by the vendor/s. We have not verified whether or not that information is accurate and do not have any belief in one way or the other in its accuracy. We do not accept any responsibility to any person for its accuracy and do no more than pass it on. All interested parties should make and rely upon their own inquiries in order to determine whether or not this information is in fact accurate.