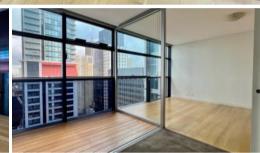

## Spacious East Facing Lumiere Residence

Stunning light filled, east facing one-bedroom unfurnished apartment available in the sought after Lumiere Residence.

The apartment features:

- Roughly 65sqm, with study nook and internal loggia
- Timber flooring throughout, carpeted in the bedroom with built-in robe
- Bathroom facilities with internal laundry
- Modern kitchen with bar fridge, drawer dishwasher, gas cooking top, and convection microwave /  $\mbox{\it oven}$
- Ducted air-conditioning
- 24hrs concierge and security