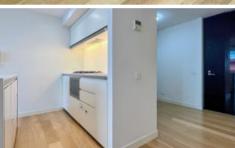

## Spacious East Facing Lumiere Residence

Stunning light filled, east facing one-bedroom unfurnished apartment available in the sought after Lumiere Residence.

The apartment features:

- Roughly 65sqm, with study nook and internal loggia
- Timber flooring throughout, carpeted in the bedroom with built-in robe
- Bathroom facilities with internal laundry
- Modern kitchen with bar fridge, drawer dishwasher, gas cooking top, and convection microwave /  $\mbox{\it oven}$
- Ducted air-conditioning
- 24hrs concierge and security