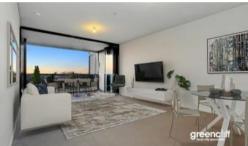

## Spacious and Modern One bedroom Apartment

Sunny and spacious West facing one bedroom apartment located on the 12th floor of the South building of sought after "Trio". Features include:

- Ultra modern kitchen with Smeg stainless steel appliances, microwave, dishwasher included
- Spacious living area superbly flowing to generous loggia
- Internal laundry facilities with Dryer
- Sleek bathroom with separate bath and shower
- Spacious bedroom with built-in robes and lovely outlook
- Superb finishes throughout with reverse cycle air conditioning
- Natural flow of indoor/outdoor living, ideal for alfresco entertaining
- Generous loggia with expansive district views from level 12
- Security building with car space