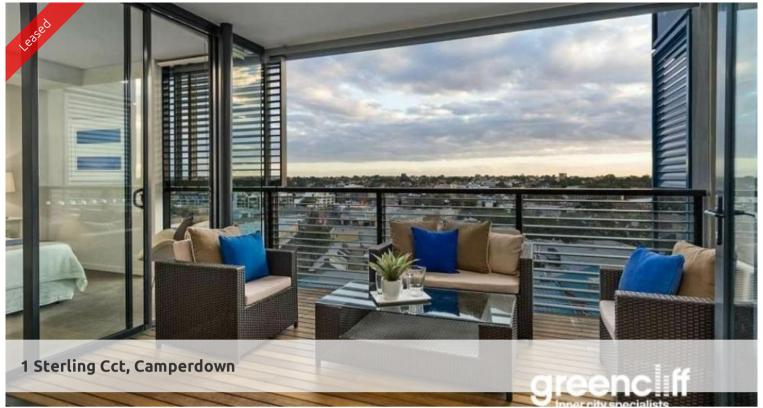

## Spacious and Modern One bedroom Apartment

Sunny and spacious West facing one bedroom apartment located on the 12th floor of the South building of sought after "Trio". Features include:

- Ultra modern kitchen with Smeg stainless steel appliances, microwave, dishwasher included
- Spacious living area superbly flowing to generous loggia
- Internal laundry facilities with Dryer
- Sleek bathroom with separate bath and shower
- Spacious bedroom with built-in robes and lovely outlook
- Superb finishes throughout with reverse cycle air conditioning
- Natural flow of indoor/outdoor living, ideal for alfresco entertaining
- Generous loggia with expansive district views from level 12
- Security building with car space

Being in The City Quarter Complex you will be able to enjoy the free access to your choice of a 50m outdoor or 25m indoor pool and two gymnasiums. The complex also has 24hr security, restaurants and a short 5 min stroll to Booth Street Shops.

Only a 10 minute ride to the city or an easy stroll to Glebe, Broadway, Leichhardt and Newtown which are just around the corner.

\*\* images used maybe indicatives only \*\*

**1** 1 **1** 1

Price LEASED AT FIRST OPEN |