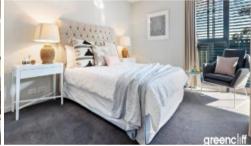

## Spacious and Modern One bedroom Apartment

Sunny and spacious West facing one bedroom apartment located on the 12th floor of the South building of sought after "Trio". Features include:

- Ultra modern kitchen with Smeg stainless steel appliances, microwave, dishwasher included
- Spacious living area superbly flowing to generous loggia
- Internal laundry facilities with Dryer
- Sleek bathroom with separate bath and shower
- Spacious bedroom with built-in robes and lovely outlook
- Superb finishes throughout with reverse cycle air conditioning
- Natural flow of indoor/outdoor living, ideal for alfresco entertaining
- Generous loggia with expansive district views from level 12
- Security building with car space