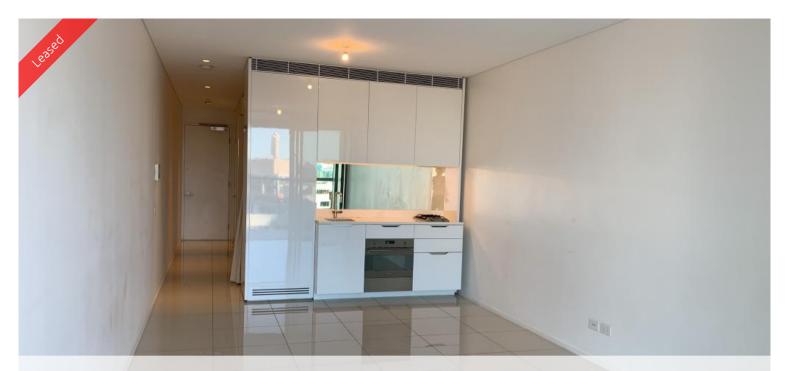

- Ducted air conditioning
- Loggia for indoor/outdoor living
- Fridge and washer/dryer included
- European kitchen appliances/stone bench tops
- The latest bathroom fittings and design
- Selection of timber/tiled flooring to the living areas/carpeted bedrooms
- Parking space to selected apartments
- Security intercom system