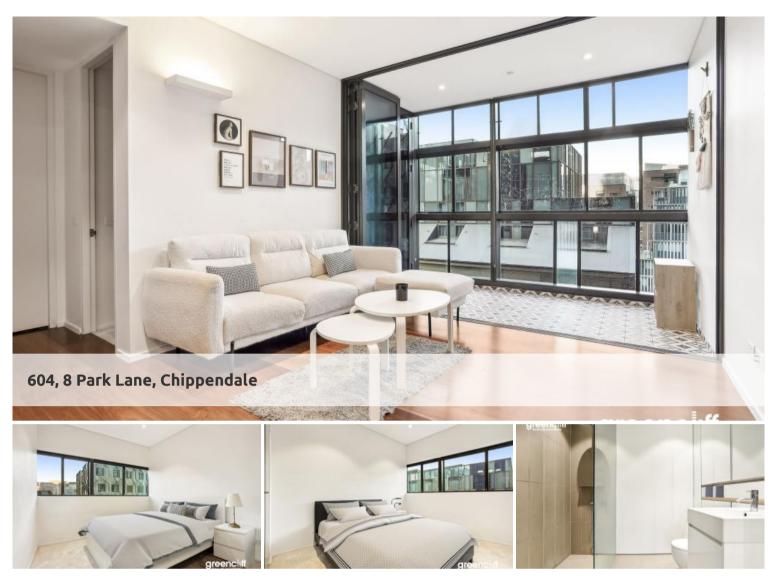

## Centrally Located 2 Bedroom Offering Optimal Inner-city Living

Located in the heart of Central Park, this modern and freshly renovated two bedroom two bathroom apartment in 8 Park Lane offers absolute convenience and access to abundance of amenities at your doorstep.

Enjoy open plan living and dining, with a full sized kitchen, appointed with Smeg appliances that flows seamlessly onto an enclosed loggia. Both bedrooms offer ample storage and wardrobe space generously sized bathrooms.

Rich in amenities, this Central Park apartment features:

- Full sized kitchen with stainless steel appliances
- Award winning modern design
- Elegant finishes, with timber, upgraded carpet flooring and unique tiled flooring in the loggia
- Secure parking and storage cage
- Security building with 24 hour concierge
- Fitness centre with heated pool, commercial sized gym & spa
- 6 star green rated development
- 5 level shopping centre with Woolworths