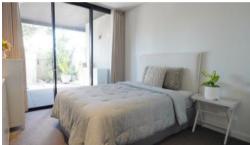

The apartment features:

- Huge Living and dining space with quality wood flooring throughout
- Stunning Galley kitchen with two tones cabinets, integrated dishwasher, microwave nook, easy-care stone benchtops, custom Laminex Island bench
- Vast entertainment courtyard with beautiful well-kept gardens, street access
- Extra-large 4.8m by 3 bedroom with floor to ceiling built in
- Additional study room, quiet street location
- High ceiling, intercom, lifts and ceiling fans
- Luxurious bathroom with built in cistern, wall hung vanity and free-standing shower, plenty of storage
- Security parking space and storage cage included
- Internal european Laundry with Washer/Dryer combination