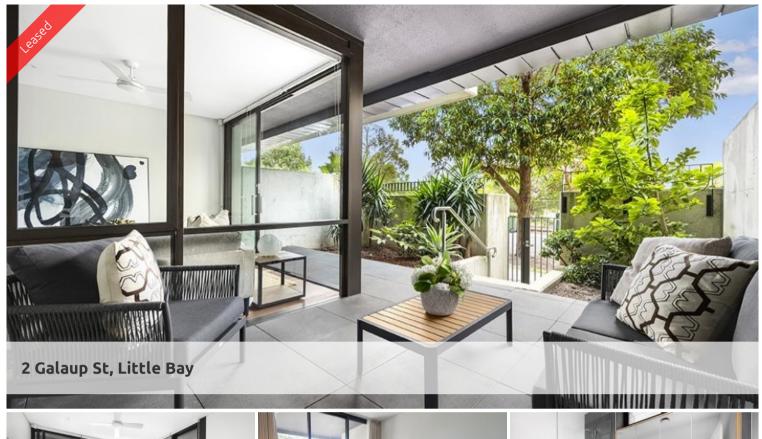

One bedroom Abode with parking close to Little Bay beach

Situated in the niche suburb of Little Bay is this exclusive and rare gem in the Illume apartments.

Offering 1 bedroom plus full study, courtyard and much more. You won't be disappointed.

The apartment features:

- Huge Living and dining space with quality wood flooring throughout
- Stunning Galley kitchen with two tones cabinets, integrated dishwasher, microwave nook, easy-care stone benchtops, custom Laminex Island bench
- Vast entertainment courtyard with beautiful well-kept gardens, street access
- Extra-large 4.8m by 3 bedroom with floor to ceiling built in
- Additional study room, quiet street location
- High ceiling, intercom, lifts and ceiling fans
- Luxurious bathroom with built in cistern, wall hung vanity and free-standing shower, plenty of storage
- Security parking space and storage cage included
- Internal european Laundry with Washer/Dryer combination

The Illume Apartments are close to Westfield Eastgardens with just 10 mins drive, 13 mins walk to Little Bay beach, stunning walkways and also near to St Michael's golf club.

Little bay offers the lifestyle you have been wanting, call today to secure an appointment.