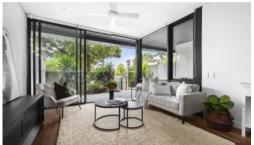

The apartment features:

- Huge Living and dining space with quality wood flooring throughout
- Stunning Galley kitchen with two tones cabinets, integrated dishwasher, microwave nook, easy-care stone benchtops, custom Laminex Island bench
- Vast entertainment courtyard with beautiful well-kept gardens, street access
- Extra-large 4.8m by 3 bedroom with floor to ceiling built in
- Additional study room, quiet street location
- High ceiling, intercom, lifts and ceiling fans
- Luxurious bathroom with built in cistern, wall hung vanity and free-standing shower, plenty of storage
- Security parking space and storage cage included
- Internal european Laundry with Washer/Dryer combination