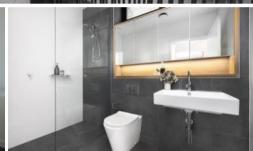

The apartment features:

- Huge Living and dining space with quality wood flooring throughout
- Stunning Galley kitchen with two tones cabinets, integrated dishwasher, microwave nook, easy-care stone benchtops, custom Laminex Island bench
- Vast entertainment courtyard with beautiful well-kept gardens, street access
- Extra-large 4.8m by 3 bedroom with floor to ceiling built in
- Additional study room, quiet street location
- High ceiling, intercom, lifts and ceiling fans
- Luxurious bathroom with built in cistern, wall hung vanity and free-standing shower, plenty of storage
- Security parking space and storage cage included
- Internal european Laundry with Washer/Dryer combination