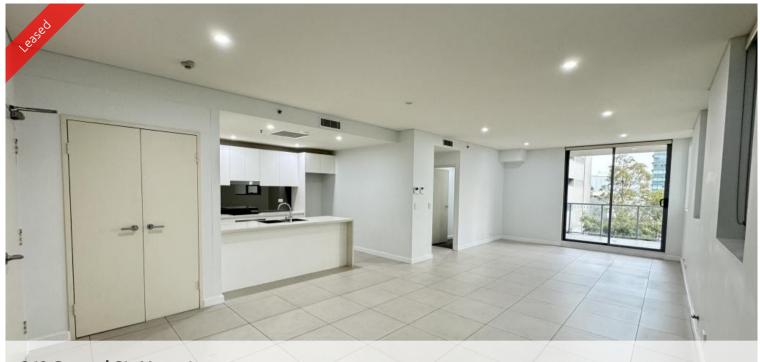

# ☐ Apartment Highlights:

 $\square\square$  Spacious and sun-drenched living area with elegant finishes.

□□ Modern kitchen equipped with top-of-the-line appliances, including a big kitchen storage room.

☐ **Enjoy the View:** Marvel at the stunning cityscape and serene surroundings right from the comfort of your living space. Whether you're relaxing after a long day or entertaining guests, the breathtaking views will undoubtedly captivate all who visit.