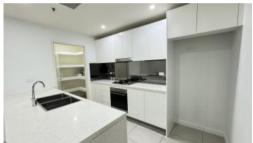

# ☐ Apartment Highlights:

 $\square\square$  Spacious and sun-drenched living area with elegant finishes.

□□ Modern kitchen equipped with top-of-the-line appliances, including a big kitchen storage room.