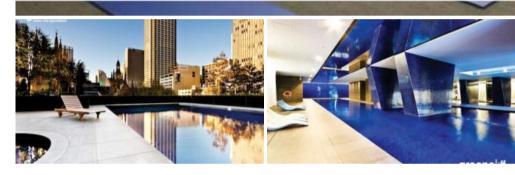

#### The Lumiere Features:

- 24 hour security and concierge
- 50 metre indoor and outdoor swimming pool
- Spa, sauna and steam room
- Full gymnasium
- Meeting rooms
- 2 cinemas

With all of this plus plenty more at your doorstep, Lumiere is the address to be living at.