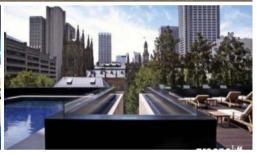

#### The Lumiere Features:

- 24 hour security and concierge
- 50 metre indoor and outdoor swimming pool
- Spa, sauna and steam room
- Full gymnasium
- Meeting rooms
- 2 cinemas

With all of this plus plenty more at your doorstep, Lumiere is the address to be living at.