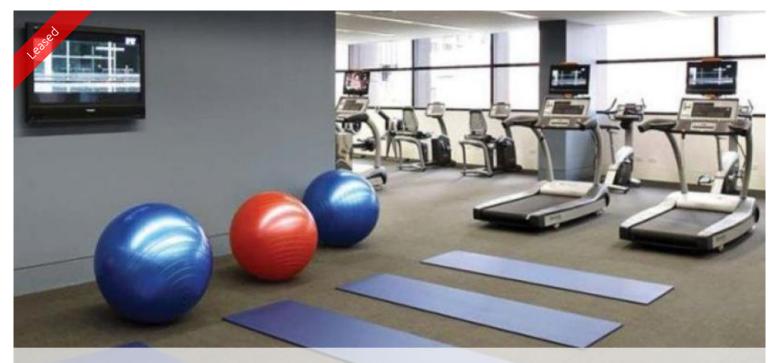

#### The Lumiere Features:

- 24 hour security and concierge
- 50 metre indoor and outdoor swimming pool
- Spa, sauna and steam room
- Full gymnasium
- Meeting rooms
- 2 cinemas

With all of this plus plenty more at your doorstep, Lumiere is the address to be living at.