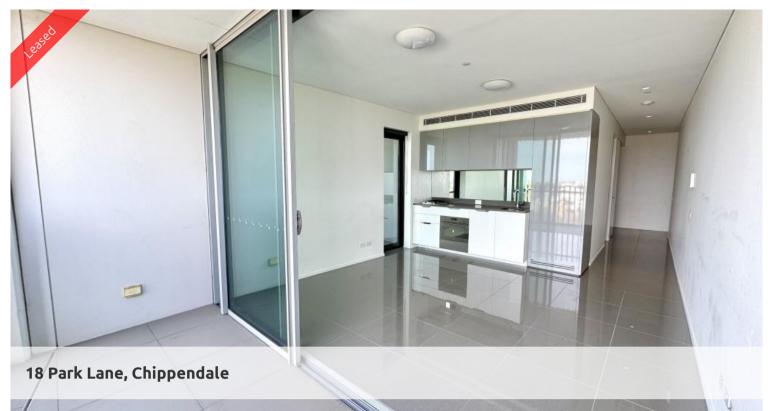

## MODERN & STUNNING VIEWS ONE BEDROOM IN CENTRAL PARK

- Ducted air conditioning
- Loggia for indoor/outdoor living
- Fridge and washer/dryer included
- European kitchen appliances/stone bench tops
- The latest bathroom fittings and design
- Selection of timber/tiled flooring to the living areas/carpeted bedrooms
- Parking space to selected apartments
- Security intercom system