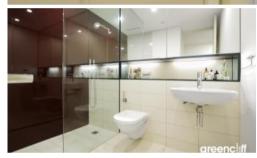

#### Features:

Generous, open-plan lounge and dining areas. Gorgeous timber flooring

Sleek, modern kitchen equipped with a dishwasher and stainless-steel appliances

Stylish bathroom with a convenient internal laundry