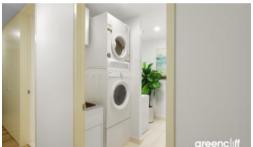

#### Features:

Generous, open-plan lounge and dining areas. Gorgeous timber flooring

Sleek, modern kitchen equipped with a dishwasher and stainless-steel appliances

Stylish bathroom with a convenient internal laundry