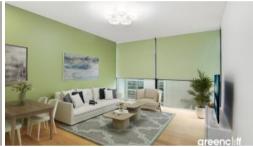

#### Features:

Generous, open-plan lounge and dining areas. Gorgeous timber flooring

Sleek, modern kitchen equipped with a dishwasher and stainless-steel appliances

Stylish bathroom with a convenient internal laundry