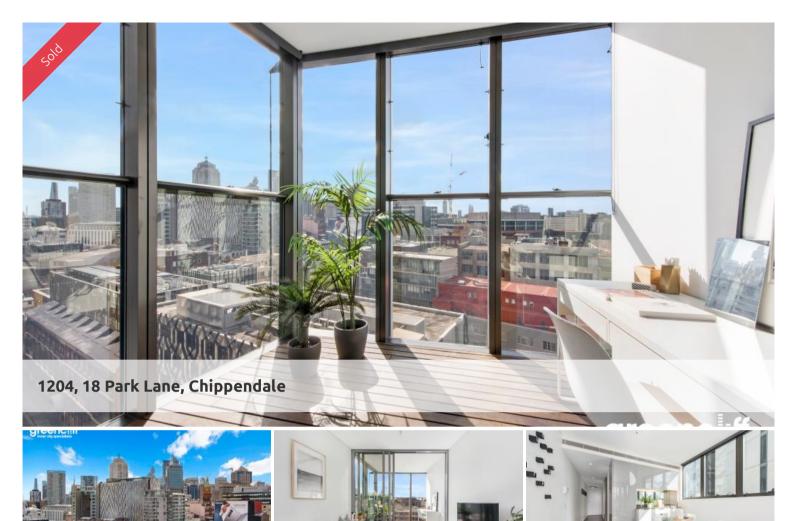

Spacious one-bedroom corner apartment in the award winning 'Mark'

Perched high on level 12 of the award winning 'Mark' building, this stylish one-bedroom apartment combines effortless city living with incredible convenience and resort-style amenities. With a massive 52 sqm floorplan, this corner apartment offers both northerly and easterly views of Sydney's skylines. Being footsteps away from UTS, USYD, Spicy Alley and numerous cafes and restaurants, this fabulous opportunity is not to be missed.

## Property Highlights:

- Corner apartment with min. common walls
- East aspect with abundant natural light
- Sleek and modern design with engineered timber floor in the living
- Contemporary kitchen with gas cooking and quality appliances
- Spacious bedroom with built-ins
- Tile bathroom with internal laundry
- Enclosed winter garden/loggia which can be used as study or nursery
- Secure building with concierge service and intercom entry
- Communal facilities including barbecue area, pool, gym and spa