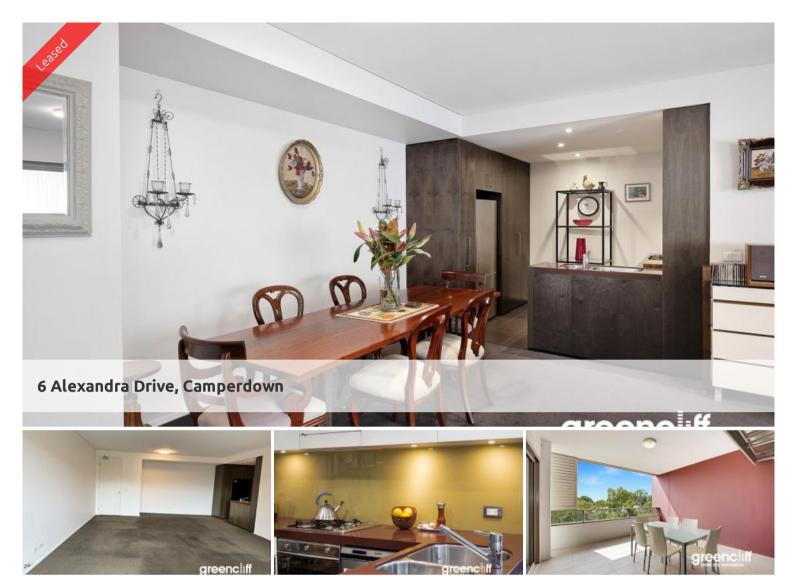

## "VIE 4" TWO BEDROOM APARTMENT WITH CAR SPACE!

Fabulous two-bedroom apartment situated within Vie 4 offering a sophisticated lifestyle in a convenient location.

## Features include:

- Spacious living space with a massive, unique timber loggia
- Superb flow of indoor/outdoor living, perfect for entertaining
- Gourmet kitchen with stone bench and Smeg appliances
- Generous bedrooms, master with ensuite bathroom, built in robes
- Internal laundry with dryer, undercover security car space

Superbly located within the City Quarter complex, comprising of 50 metre outdoor pool, 25m indoor pool, two gymnasiums and the added convenience of 24 hour security and restaurants.

A short bus ride from the city or an easy stroll to Annandale shopping village, Glebe, Broadway, Leichhardt and Newtown, all just around the corner.