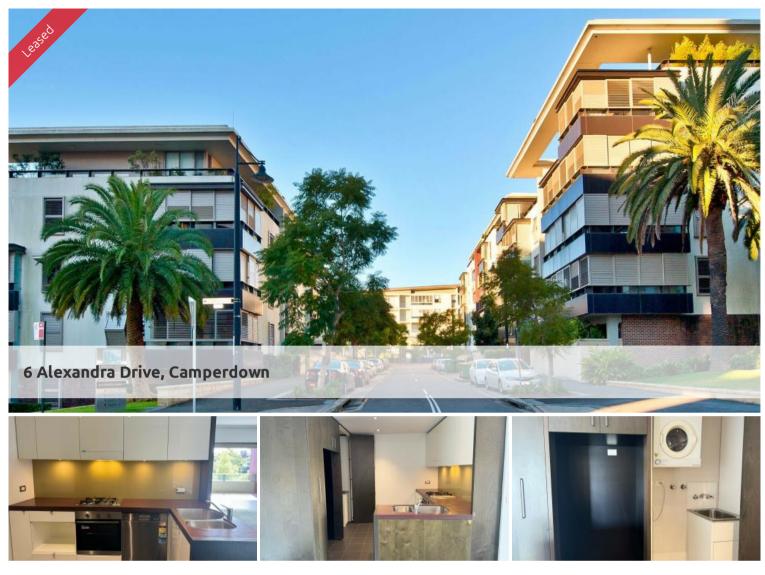

## 2 BEDROOMS WITH PARKING | VIE 4 BUILDING

Fabulous two-bedroom apartment situated within Vie 4 offering a sophisticated lifestyle in a convenient location.

Features include:

- Spacious living space with a massive, unique timber loggia
- Superb flow of indoor/outdoor living, perfect for entertaining
- Gourmet kitchen with stone bench and Smeg appliances
- Generous bedrooms, master with ensuite bathroom, built in robes
- Internal laundry with dryer, undercover security car space

Superbly located within the City Quarter complex, comprising of 50 metre outdoor pool, 25m indoor pool, two gymnasiums and the added convenience of 24 hour security, restaurant, café and convenience store.

A short bus ride from the city or an easy stroll to Annandale shopping village, Glebe, Broadway, Leichhardt and Newtown, all just around the corner.

The above information provided has been furnished to us by the vendor/s. We have not verified whether or not that information is accurate and do not have any belief in one way or the other in its accuracy. We do not accept any responsibility to any person for its accuracy and do no more than pass it on. All interested parties should make and rely upon their own inquiries in order to determine whether or not this information is in fact accurate.