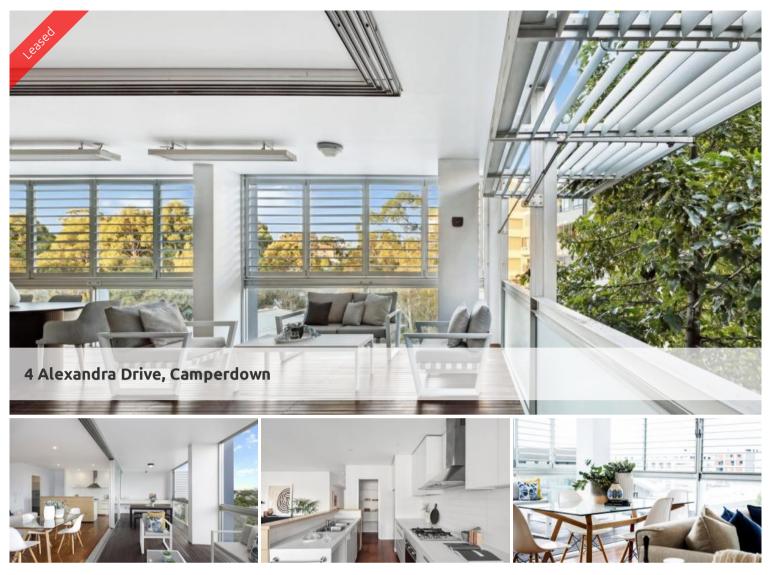

## Executive Style two bedroom with parking!

Contemporary and distinctive urban designed low-rise apartment buildings encircle the landscaped chill-out gardens. Located in Camperdown, one of Sydney's most eclectic lifestyle hubs and right on the city fringe, you get the best of both worlds.

Apartment features: -

- Two well-appointed bedrooms with ensuite to master bedroom and built-ins to both - Spacious living area with wood flooring leading to an oversized decked balcony with stacker doors, perfect for entertaining

- Ultra modern open plan kitchen with gas cook top and dishwasher, and walk in pantry

- Split air- conditioner, linen press, Lifts , visitors parking and intercom
- Internal laundry with dryer
- Undercover security carspace