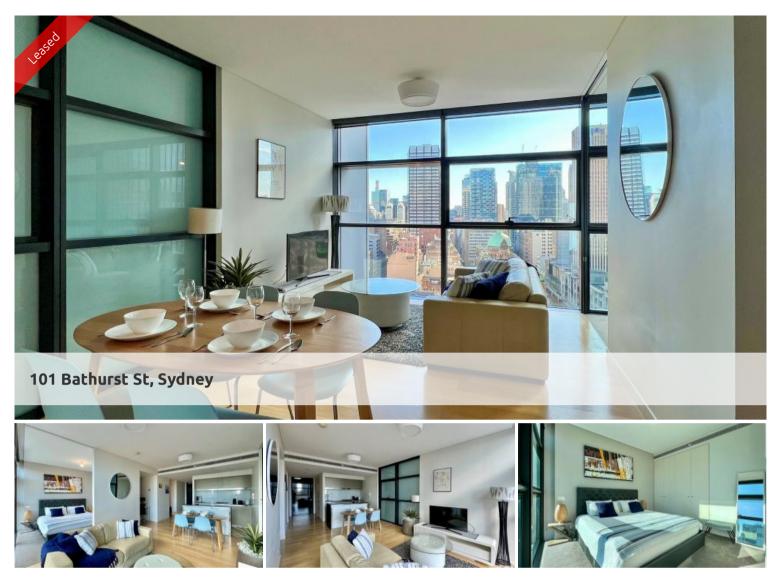

North Facing Furnished One Bedroom Available in Lumiere Residence Located in the heart of Sydney's iconic Town Hall precinct, Lumiere at Regent Place is a residential village in the sky.

This furnished one bedroom apartment features -

- North aspect facing Town Hall / QVB, roughly 55 sqm
- Timber flooring throughout, carpeted in the bedroom with built in robe

- Modern kitchen with bar fridge, convection microwave oven, drawer dishwasher, gas cooking top

- Bathroom facilities with internal laundry washer and dryer
- Ducted air-conditioning, intercom
- Secure parking space
- Full access to Club Lumiere and building facilities

## Lumiere residents enjoy -

- 50 meter indoor to outdoor swimming pool
- Sauna, spa and steam room
- Well equipped gym, games/yoga room, meeting room
- 24-hour concierge and security

The above information provided has been furnished to us by the vendor/s. We have not verified whether or not that information is accurate and do not have any belief in one way or the other in its accuracy. We do not accept any responsibility to any person for its accuracy and do no more than pass it on. All interested parties should make and rely upon their own inquiries in order to determine whether or not this information is in fact accurate.