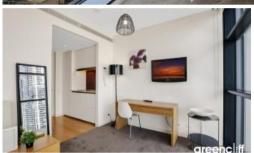

**Well-Equipped Kitchen:** Includes fridge, microwave, and electric cooktop.

**Utilities Included:** Electricity and water costs are covered in the rent\*.

**Ducted Air-Conditioning:** Stay comfortable year-round.