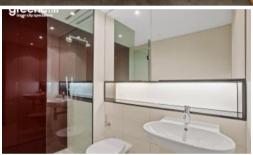

## **Key Features:**

**South-Facing:** Enjoy abundant natural light and a bright, welcoming atmosphere.

**Size:** Approximately 25 sqm with a built-in robe for ample storage.

**Modern Bathroom:** Sleek and contemporary design.