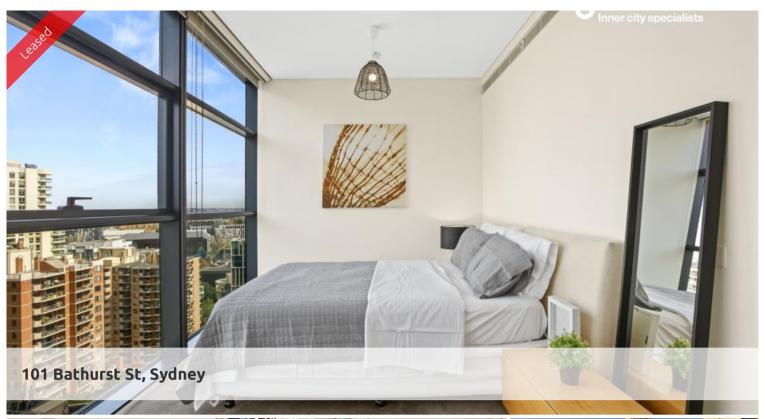

## **Key Features:**

**South-Facing:** Enjoy abundant natural light and a bright, welcoming atmosphere.

**Size:** Approximately 25 sqm with a built-in robe for ample storage.

**Modern Bathroom:** Sleek and contemporary design.

**Well-Equipped Kitchen:** Includes fridge, microwave, and electric cooktop.

**Utilities Included:** Electricity and water costs are covered in the rent\*.

**Ducted Air-Conditioning:** Stay comfortable year-round.