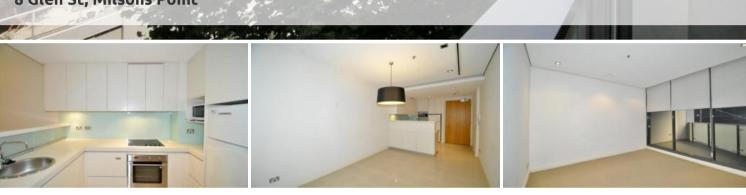

## BALCONY, GLIMPSES OF HARBOUR BRIDGE, LOCATION

Situated in the heart of Milsons Point, this ultra modern one bedroom apartment in the Azure complex features:

- Large bedroom with built-in robes
- High ceilings and reverse-cycle air conditioning
- Modern sleek kitchen with oven, ceramic cooktop, dishwasher, Caesar bench tops and glass splashback
- Living area with balcony offering a partial view of the Sydney Harbour Bridge from the balcony
- Dining separate from living area
- Complete bathroom and laundry facilities
- Communal gym with aerobic machines and weight equipment