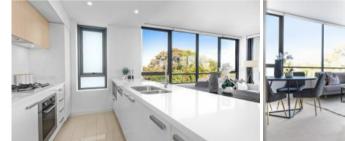

- Spacious living interiors with 2.7m high ceiling
- Open plan kitchen, CaesarStone benchtop and Blanco appliances, dishwasher and microwave
- 2 spacious well appointed with built-ins
- Ultra modern apartment, parking and storage
- Chic open plan layout with wall-to-wall sliding glass doors
- Zoned air conditioning, NBN ready and Foxtel options
- Designer sleek bathrooms with wall-hung vanities, bath in main
- Convenience of an internal laundry with a dryer
- Spacious entertainers balcony with tranquil aspect
- Features security parking and lift access, visitor parking
- Very close to Top Ryde shopping Centre, local schools and public transport
- Wonderful walk ways, close proximity to Victoria road transportation