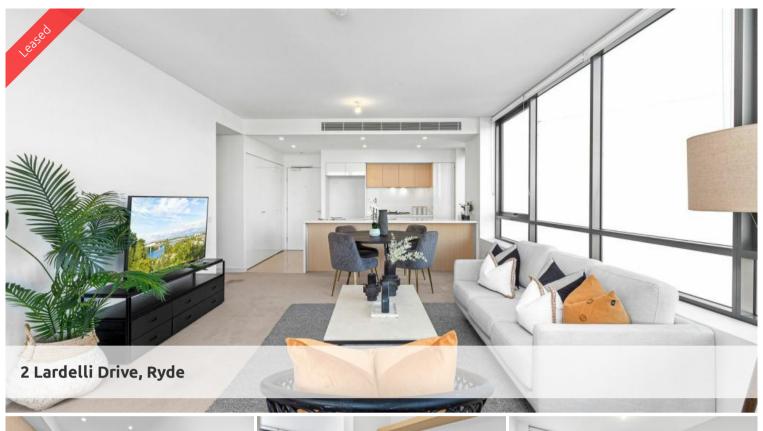

## Ultra Sleek & Modern 2 bedroom Apartment

This apartment is meticulously designed, with stunning fittings and finishes. Two bedrooms plus study nook. Fantastic location and features chic open plan layout with a large balcony.

- Spacious living interiors with 2.7m high ceiling
- Open plan kitchen, CaesarStone benchtop and Blanco appliances, dishwasher and microwave
- 2 spacious well appointed with built-ins
- Ultra modern apartment, parking and storage
- Chic open plan layout with wall-to-wall sliding glass doors
- Zoned air conditioning, NBN ready and Foxtel options
- Designer sleek bathrooms with wall-hung vanities, bath in main
- Convenience of an internal laundry with a dryer
- Spacious entertainers balcony with tranquil aspect
- Features security parking and lift access, visitor parking
- Very close to Top Ryde shopping Centre, local schools and public transport
- Wonderful walk ways, close proximity to Victoria road transportation