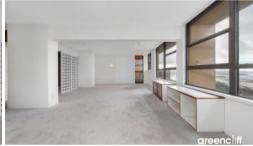

**New:** Freshly repainted and new carpet through out apartment

**Open Layout:** Extra spacious and convenient combined living and dining area for easy entertaining.

**Private Bedroom:** Features large built-in wardrobes and an en-suite bathroom.