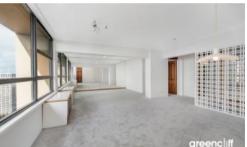

**New:** Freshly repainted and new carpet through out apartment

**Open Layout:** Extra spacious and convenient combined living and dining area for easy entertaining.

**Private Bedroom:** Features large built-in wardrobes and an en-suite bathroom.