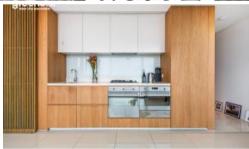

Property Highlights:

- Desirable corner apartment with minimal common walls
- Configured with one massive one-bedroom and a studio apartment
- Stunning views of the city's vistas from both living and bedroom
- Warm color palette with light engineered floorboards and plush carpeted bedrooms
- Gas kitchen with stone bench top, built-in microwave, dishwasher, and plenty of storage cabinets
- Open plan living and kitchen with an airy ambiance