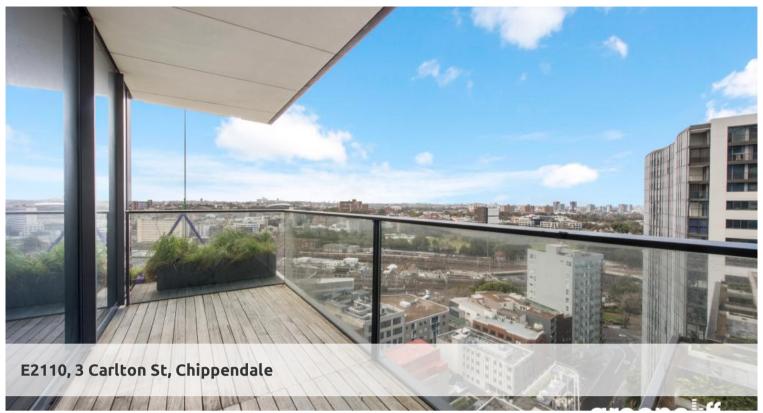

## Top-Notch Corner Two-Bedroom Apartment with Scenic Views

This dual key apartment epitomizes contemporary living with its adaptable floor plan, modern finishes, and high-end facilities. Comprising of one generously sized bedroom apartment and a spacious studio with plenty of storage cabinetry, this modern home presents a lucrative investment opportunity or an inviting home for an owner-occupier.

Property Highlights:

- Desirable corner apartment with minimal common walls
- Configured with one massive one-bedroom and a studio apartment
- Stunning views of the city's vistas from both living and bedroom
- Warm color palette with light engineered floorboards and plush carpeted bedrooms
- Gas kitchen with stone bench top, built-in microwave, dishwasher, and plenty of storage cabinets
- Open plan living and kitchen with an airy ambiance