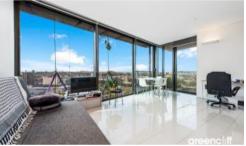

Property Highlights:

- Desirable corner apartment with minimal common walls
- Configured with one massive one-bedroom and a studio apartment
- Stunning views of the city's vistas from both living and bedroom
- Warm color palette with light engineered floorboards and plush carpeted bedrooms
- Gas kitchen with stone bench top, built-in microwave, dishwasher, and plenty of storage cabinets
- Open plan living and kitchen with an airy ambiance