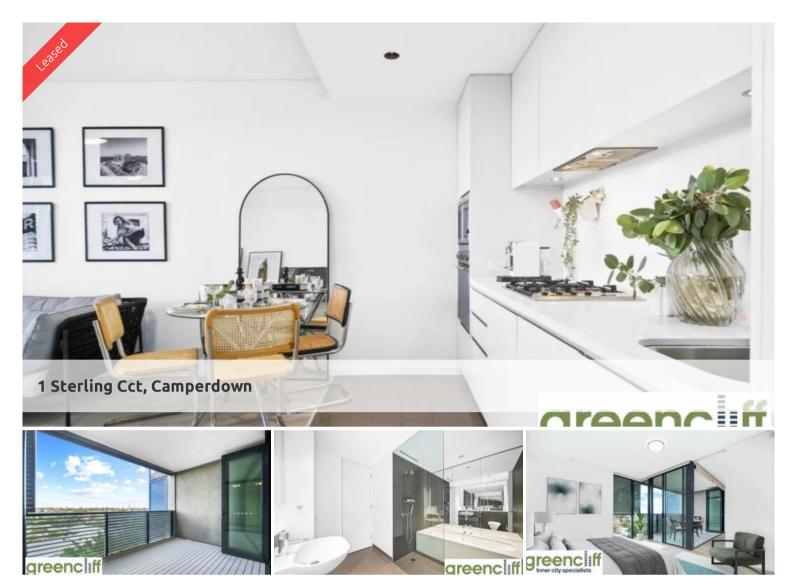

Spacious one bedroom apartment with parking and study!

Occupying an elevated site on the corner of Booth Street and Pyrmont Bridge Road, Camperdown, Trio is a bold and brilliant addition to the landscape.

Trio combines the cosmopolitan culture and accessibility of the Inner West with all the benefits of living spaces designed for the most modern of lifestyles. Sculptural gardens infiltrate the foyer, meshing the building with its environment. Inside the story is equally modern, loggias which enhance and add flexibility to the open plan.

## Apartment features:

- Spacious living area boasting tranquil leafy outlook
- Ultra modern open plan kitchen with gas cook top , microwave and dishwasher
- Private loggia with timber decking, ideal for alfresco entertaining
- Large bedroom with built-in wardrobe, light and airy throughout
- Floating floorboards throughout perfect for people with allergies
- Undercover security car space and storage, intercom, lift access
- Walk through bathroom with large bath, Ducted air conditioning

Enjoy unlimited access to your choice of a 50 metre outdoor or 25m indoor pool and two gymnasiums. The complex also has 24 hour security, and restaurants. Trio is just a 10 minutes bus ride to Sydney CBD, with major universities, RPA Hospital, Tramsheds, Broadway Shopping Centre, Annandale shopping village, parks and transport all within walking distance.