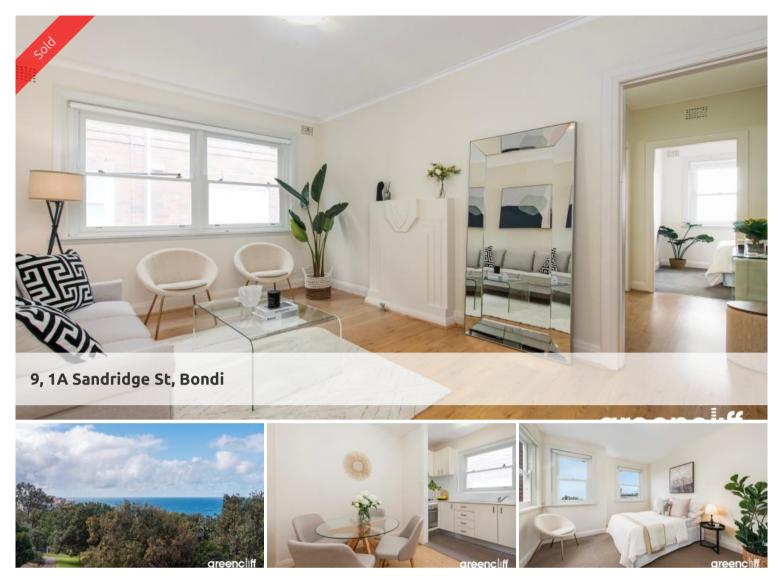

## Art deco beach side oasis with views to the ocean

Perched on the top level of a secure, boutique 12-unit building, this gem overlooks the serene, winding paths of Hunter Park and offers stunning ocean views. Wellmaintained and recently updated, this ready-made residence boasts two spacious double bedrooms off a central hallway with ample storage. The upgraded bathroom features a convenient internal laundry. The generous living room and separate kitchen/meals area flaunt polished timber flooring, adding a touch of elegance.

High ceilings amplify the already spacious feel, while the apartment remains whisperquiet despite its prime location. Enjoy views of the vibrant sea and a refreshing ocean breeze from the bedrooms.

Nestled on Sandridge Street, residents revel in an elevated position with an iconic view of Bondi Beach, just a leisurely stroll away. This unbeatable location offers immediate access to Bondi's vibrant mix of restaurants, bars, shops, and more. Live the dream with the perfect blend of coastal charm and cosmopolitan excitement.

Property Highlights:

- Generously sized living and dining area with high ceilings
- Attractive sunny east-facing position with views towards Bondi Beach
- Sleek stone kitchen featuring stainless steel gas appliances
- Spacious bedrooms with views of the ocean