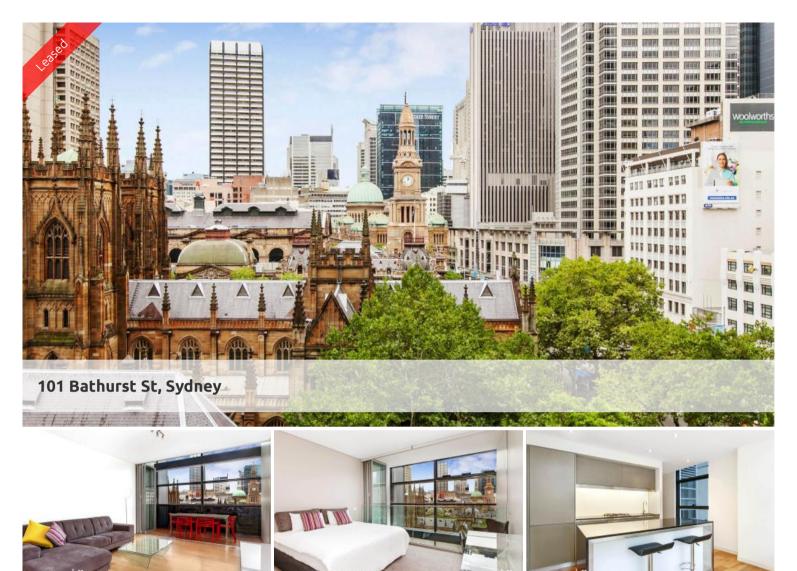

Immaculate Unfurnished Two-Bedroom Loft-Style Apartment for Lease

This pristine loft-style apartment is a perfect blend of sophistication and comfort, offering a stylish living space in a prime location.

## Key Features:

Approximately 107 sqm of spacious, north-facing living with stunning views of Town Hall and QVB

Open-plan kitchen and lounge area, including a versatile internal loggia

Modern kitchen equipped with microwave, oven, dishwasher, and gas cooktop

Two bedrooms, each with its own ensuite and built-in wardrobe

Guest WC on the ground floor, internal laundry with dryer, and additional storage space

Breathtaking city views

Ducted air conditioning throughout and intercom access