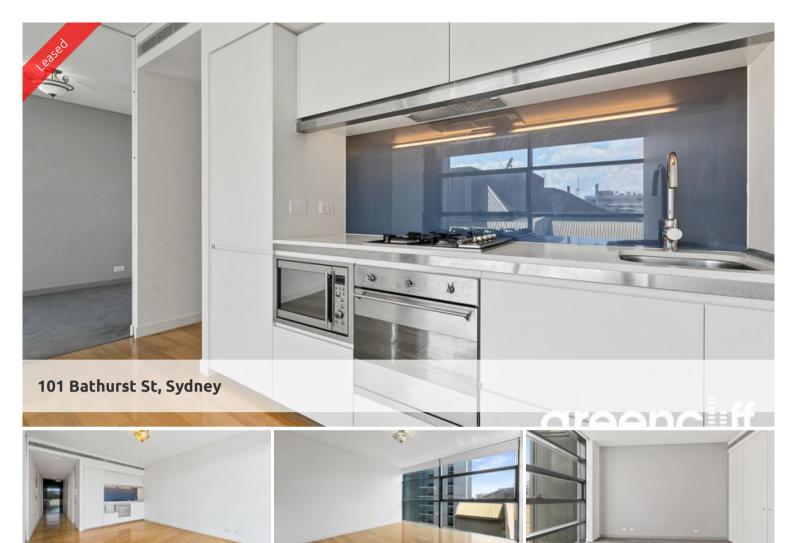

Exceptional One-Bedroom Apartment for Lease on Level 32 with Club Lumiere Access

Discover contemporary urban living in this stunning one-bedroom apartment located on the 32nd floor, with exclusive access to the luxurious Club Lumiere.

## Features:

Generous, open-plan lounge and dining areas

Sleek, modern kitchen equipped with a dishwasher

Stylish bathroom with a convenient internal laundry

Note: Parking is available for lease separately.

Situated in the heart of Sydney's renowned Town Hall precinct, Lumiere at Regent Place offers a unique residential experience. Rising 56 levels above a vibrant retail and commercial arcade, Regent Place, this elegant glass tower provides light-filled, spacious homes that harmonize with the historic charm of the area. Lumiere Residences are designed to elevate mid-town Sydney into a dynamic and sophisticated living environment.