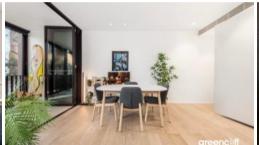

## Property Highlights:

- Corner apartment with second bedroom or study
- City views flooded with natural sunlight
- Floor to ceiling glass doors that open up to a spacious loggia
- Open plan living and dining maximizes usable space
- Slimline kitchen with stone benchtop and intergrated SMG appliances
- Neat and cleverly crafted floorplan with plenty of cabinetry for storage
- Elegant finishes, tiled in the living and carpeted bedrooms
- Ducted air-condition, full laundry facility