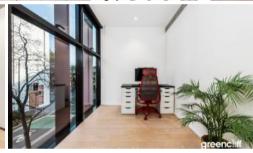

## Property Highlights:

- Corner apartment with second bedroom or study
- City views flooded with natural sunlight
- Floor to ceiling glass doors that open up to a spacious loggia
- Open plan living and dining maximizes usable space
- Slimline kitchen with stone benchtop and intergrated SMG appliances
- Neat and cleverly crafted floorplan with plenty of cabinetry for storage
- Elegant finishes, tiled in the living and carpeted bedrooms
- Ducted air-condition, full laundry facility