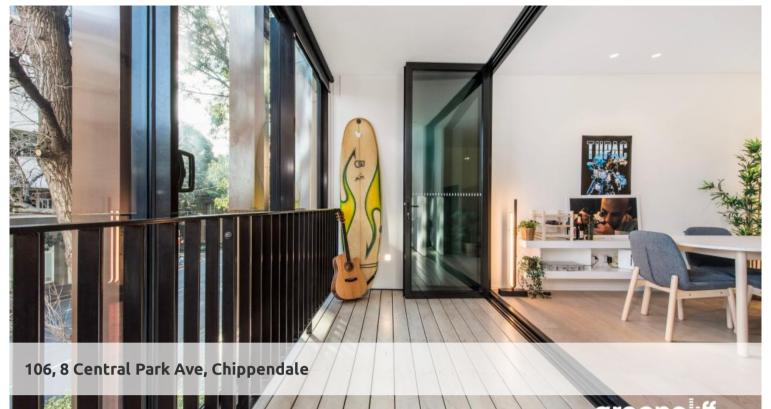

## Property Highlights:

- Corner apartment with second bedroom or study
- City views flooded with natural sunlight
- Floor to ceiling glass doors that open up to a spacious loggia
- Open plan living and dining maximizes usable space
- Slimline kitchen with stone benchtop and intergrated SMG appliances
- Neat and cleverly crafted floorplan with plenty of cabinetry for storage
- Elegant finishes, tiled in the living and carpeted bedrooms
- Ducted air-condition, full laundry facility