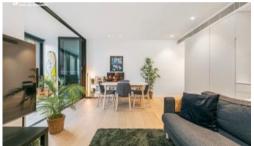

## Property Highlights:

- Corner apartment with second bedroom or study
- City views flooded with natural sunlight
- Floor to ceiling glass doors that open up to a spacious loggia
- Open plan living and dining maximizes usable space
- Slimline kitchen with stone benchtop and intergrated SMG appliances
- Neat and cleverly crafted floorplan with plenty of cabinetry for storage
- Elegant finishes, tiled in the living and carpeted bedrooms
- Ducted air-condition, full laundry facility