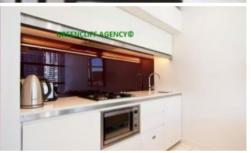

## CONTACT AGENT.

Fully furnished suite is available in the sought after Lumiere Residences.

- Spacious combined lounge and dining area
- City views and great natural lighting
- Modern kitchen facilities with dishwasher and integrated refrigerator and microwave
- Chic bathroom
- Floor to ceiling glass windows
- Internal laundry with washing machine and dryer
- 24 hour concierge/security