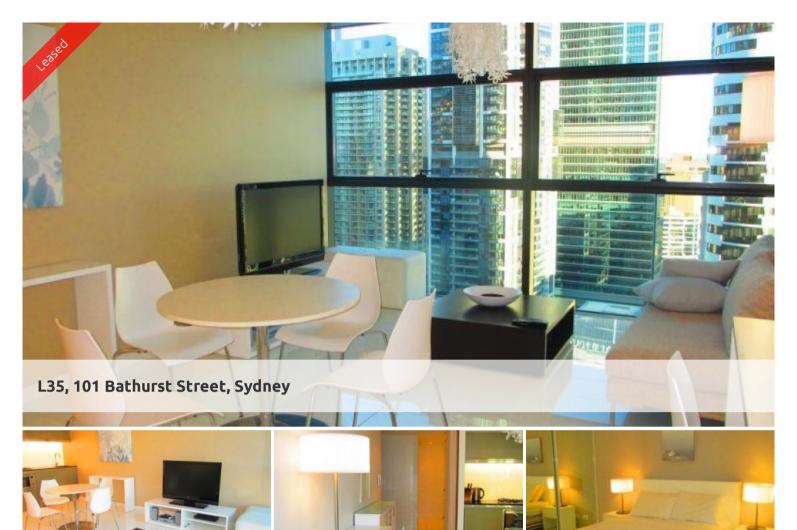

## APPROVED: CONTACT AGENT

This wonderful property features

- Spacious combined lounge and dining area

- Modern kitchen facilities with dishwasher and integrated refrigerator and microwave

- Chic bathroom
- Floor to ceiling glass windows
- Internal laundry with washing machine and dryer

Enjoy the unlimited access to Club Lumiere facilities, which includes a 50 metre swimming pool, spa, steam room and sauna, full gymnasium, meeting rooms and 2 cinemas

The building also features 24 hour concierge/security

This property is in an sort after part of the Sydney CBD with everything that Sydney has to offer at its doorstep

For further information or to inspect, please call Michael Lo 0401 973 703 or 8823 8818.