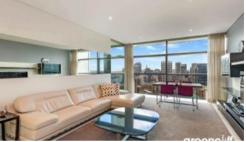

### **Apartment Highlights:**

Expansive Living Space: Enjoy a spacious combined lounge and dining area with breathtaking views of Darling Harbour and Woolloomooloo.

Gourmet Kitchen: Features an open plan layout with European gas cooking, stone benchtops, and a convenient drawer dishwasher.

Luxurious Bedrooms: Three generously sized double bedrooms with built-in wardrobes. The master suite boasts an ensuite with a bathtub.

Panoramic Windows: Floor-to-ceiling windows enhance natural light and offer stunning vistas.