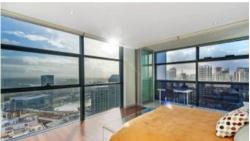

### **Apartment Highlights:**

Expansive Living Space: Enjoy a spacious combined lounge and dining area with breathtaking views of Darling Harbour and Woolloomooloo.

Gourmet Kitchen: Features an open plan layout with European gas cooking, stone benchtops, and a convenient drawer dishwasher.

Luxurious Bedrooms: Three generously sized double bedrooms with built-in wardrobes. The master suite boasts an ensuite with a bathtub.

Panoramic Windows: Floor-to-ceiling windows enhance natural light and offer stunning vistas.