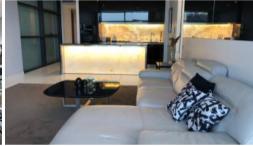

### **Apartment Highlights:**

Expansive Living Space: Enjoy a spacious combined lounge and dining area with breathtaking views of Darling Harbour and Woolloomooloo.

Gourmet Kitchen: Features an open plan layout with European gas cooking, stone benchtops, and a convenient drawer dishwasher.