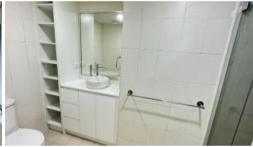

#### ☐ Unit Highlights:

- Two Spacious Bedrooms: Designed for optimal comfort and privacy.
- Expansive Living Room: Ideal for entertaining or relaxing with loved ones.
- **Sleek Renovations:** Enjoy modern finishes and chic interiors throughout.
- **Kitchen:** A new renovation and applied for a new fridge.
- **Bathroom:** Just done renovation and a new washing/dryer machine.