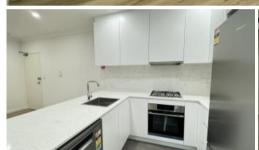

#### ☐ Unit Highlights:

- Two Spacious Bedrooms: Designed for optimal comfort and privacy.
- Expansive Living Room: Ideal for entertaining or relaxing with loved ones.
- **Sleek Renovations:** Enjoy modern finishes and chic interiors throughout.
- **Kitchen:** A new renovation and applied for a new fridge.
- **Bathroom:** Just done renovation and a new washing/dryer machine.